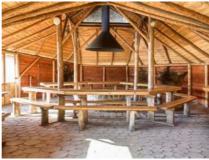

## **Campfire**

In this proposal, we combine natural advantages with a typical recreation. At the beginning we suggest a short walk along paths of the TriCity Scenic Park. This large forest complex (area of nearly 20,000 ha) is rightly called the 'green lung of TriCity'. Very surprising are natural riches of the area, which determines, among others terrain with a clear glacial past. After the walk we invite you to bonfire. Location - Forestry Golebiewo. Fireplace in the tight protected shelter, thus the success of the event is not dependent on weather conditions. The possibility of catering service and tasting such as roast wild boar.

## Program of event:

- Short crossing paths of TriCity Scenic Park (ca 45 min.);
- Campfire on Forestry Golebiewo, the possibility of roasting sausages;
- Tasting of e.g. wild roast boar;
- Tasting drinks.